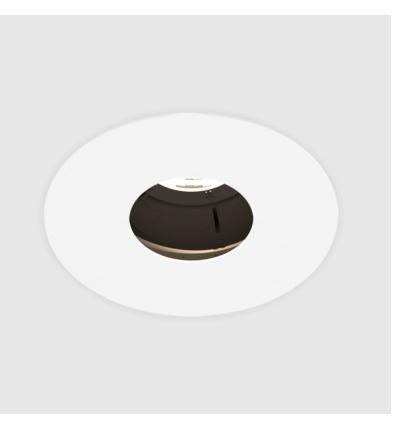

### **BIONIQ ROUND SEMI ADJUSTABLE RECESSED**

#### GENERAL

| Subseries: Bioniq Round Semi Adjustable<br>Brand: Prolicht<br>Division: Architectural<br>Mounting Type: Recessed<br>Mounting Location: Ceiling<br>Subcategory: Downlight<br><b>PHYSICAL</b><br>Shape: Round<br>Diameter (mm): 139<br>Diameter (in): $5\frac{1}{2}$<br>Height (im): $137$<br>Height (in): $5\frac{1}{2}$<br>Ceiling Thickness (mm): 10 / 12.5 / 15<br>Ceiling Thickness (in): 3/8 or 1/2 or 9/16<br>Min. Recessing Depth (in): $5\frac{1}{2}$<br>Light Distribution: Adjustable / Downlight<br>Weight (kg): 0.856<br>Weight (lbs): 1.89<br>Fixture Finish: SSR / BKV / CWI / CRY / HAB / UFT / ITA / RUA / FTG / MYG /<br>LOD / PUS / FRO / FUD / KIA / POP / BLS / SPG / MEY / GOH / GUM / CHC /<br>COM / ABZ / JAG / OBR / MOS / ROR<br>Fixture Material: Aluminum Die Cast<br>Cut-out Measurements: 130mm / 5 1/8"                                                                                                                                                                                                                                                                                                                                                                                                                                                                                                                                                                                                                                                                                                                                                                                                                                                              | GENERAL                                                                 |
|---------------------------------------------------------------------------------------------------------------------------------------------------------------------------------------------------------------------------------------------------------------------------------------------------------------------------------------------------------------------------------------------------------------------------------------------------------------------------------------------------------------------------------------------------------------------------------------------------------------------------------------------------------------------------------------------------------------------------------------------------------------------------------------------------------------------------------------------------------------------------------------------------------------------------------------------------------------------------------------------------------------------------------------------------------------------------------------------------------------------------------------------------------------------------------------------------------------------------------------------------------------------------------------------------------------------------------------------------------------------------------------------------------------------------------------------------------------------------------------------------------------------------------------------------------------------------------------------------------------------------------------------------------------------------------------------------|-------------------------------------------------------------------------|
| Brand: Prolicht   Division: Architectural   Mounting Type: Recessed   Mounting Location: Ceiling   Subcategory: Downlight <b>PHYSICAL</b> Shape: Round   Diameter (mm): 139   Diameter (in): $5\frac{1}{2}$ Height (im): 137   Height (in): $5\frac{1}{8}$ Ceiling Thickness (mm): 10 / 12.5 / 15   Ceiling Thickness (mm): 10 / 12.5 / 15   Ceiling Thickness (in): $3/8$ or $1/2$ or $9/16$ Min. Recessing Depth (mm): 150   Min. Recessing Depth (in): $5\frac{7}{8}$ Light Distribution: Adjustable / Downlight   Weight (kg): 0.856   Weight (lbs): 1.89   Fixture Finish: SSR / BKV / CWI / CRY / HAB / UFT / ITA / RUA / FTG / MYG / LOD / PUS / FRO / FUP / KIA / POP / BLS / SPG / MEY / GOH / GUM / CHC / COM / ABZ / JAG / OBR / MOS / ROR   Fixture Material: Aluminum Die Cast   Cut-out Measurements: 130mm / 5 1/8"                                                                                                                                                                                                                                                                                                                                                                                                                                                                                                                                                                                                                                                                                                                                                                                                                                                                | Series: Bioniq                                                          |
| Division: Architectural<br>Division: Architectural<br>Mounting Type: Recessed<br>Mounting Location: Ceiling<br>Subcategory: Downlight<br><b>PHYSICAL</b><br>Shape: Round<br>Diameter (mm): 139<br>Diameter (in): $5 \frac{1}{2}$<br>Height (mm): 137<br>Height (in): $5 \frac{3}{8}$<br>Ceiling Thickness (mm): 10 / 12.5 / 15<br>Ceiling Thickness (mm): 10 / 12.5 / 15<br>Ceiling Thickness (in): 3/8 or 1/2 or 9/16<br>Min. Recessing Depth (in): $5 \frac{7}{8}$<br>Light Distribution: Adjustable / Downlight<br>Weight (kg): 0.856<br>Weight (lbs): 1.89<br>Fixture Finish: SSR / BKV / CWI / CRY / HAB / UFT / ITA / RUA / FTG / MYG /<br>LOD / PUS / FRO / FUP / KIA / POP / BLS / SPG / MEY / GOH / GUM / CHC /<br>COM / ABZ / JAG / OBR / MOS / ROR<br>Fixture Material: Aluminum Die Cast<br>Cut-out Measurements: 130mm / 5 1/8"                                                                                                                                                                                                                                                                                                                                                                                                                                                                                                                                                                                                                                                                                                                                                                                                                                                      | Subseries: Bioniq Round Semi Adjustable                                 |
| Mounting Type: Recessed   Mounting Location: Ceiling   Subcategory: Downlight <b>PHYSICAL</b> Shape: Round   Diameter (mm): 139   Diameter (in): 5 $\frac{1}{2}$ Height (mm): 137   Height (in): 5 $\frac{2}{8}$ Ceiling Thickness (mm): 10 / 12.5 / 15   Ceiling Thickness (mm): 10 / 12.5 / 15   Ceiling Thickness (in): 3/8 or 1/2 or 9/16   Min. Recessing Depth (in): 5 $\frac{7}{8}$ Light Distribution: Adjustable / Downlight   Weight (kg): 0.856   Weight (lbs): 1.89   Fixture Finish: SSR / BKV / CWI / CRY / HAB / UFT / ITA / RUA / FTG / MYG / LOD / PUS / FRO / FUP / KIA / POP / BLS / SPG / MEY / GOH / GUM / CHC / COM / ABZ / JAG / OBR / MOS / ROR   Fixture Material: Aluminum Die Cast   Cut-out Measurements: 130mm / 5 1/8"                                                                                                                                                                                                                                                                                                                                                                                                                                                                                                                                                                                                                                                                                                                                                                                                                                                                                                                                              | Brand: Prolicht                                                         |
| Mounting Location: Ceiling<br>Subcategory: Downlight<br><b>PHYSICAL</b><br>Shape: Round<br>Diameter (mm): 139<br>Diameter (in): $5\frac{1}{2}$<br>Height (mm): 137<br>Height (in): $5\frac{7}{8}$<br>Ceiling Thickness (mm): 10 / 12.5 / 15<br>Ceiling Thickness (mm): 10 / 12.5 / 15<br>Min. Recessing Depth (mm): 150<br>Min. Recessing Depth (mm): 150<br>Min. Recessing Depth (in): 5 $\frac{7}{8}$<br>Light Distribution: Adjustable / Downlight<br>Weight (kg): 0.856<br>Weight (lbs): 1.89<br>Fixture Finish: SSR / BKV / CWI / CRY / HAB / UFT / ITA / RUA / FTG / MYG /<br>LOD / PUS / FRO / FUP / KIA / POP / BLS / SPG / MEY / GOH / GUM / CHC /<br>COM / ABZ / JAG / OBR / MOS / ROR<br>Fixture Material: Aluminum Die Cast<br>Cut-out Measurements: 130mm / 5 1/8" | Division: Architectural                                                 |
| Subcategory: Downlight<br>PHYSICAL<br>Shape: Round<br>Diameter (mm): 139<br>Diameter (in): $5\frac{1}{2}$<br>Height (mm): 137<br>Height (in): $5\frac{3}{8}$<br>Ceiling Thickness (mm): 10 / 12.5 / 15<br>Ceiling Thickness (mm): 10 / 12.5 / 15<br>Min. Recessing Depth (mm): 150<br>Min. Recessing Depth (mm): 150<br>Min. Recessing Depth (in): 5 $\frac{7}{8}$<br>Light Distribution: Adjustable / Downlight<br>Weight (kg): 0.856<br>Weight (lbs): 1.89<br>Fixture Finish: SSR / BKV / CWI / CRY / HAB / UFT / ITA / RUA / FTG / MYG /<br>LOD / PUS / FRO / FUP / KIA / POP / BLS / SPG / MEY / GOH / GUM / CHC /<br>COM / ABZ / JAG / OBR / MOS / ROR<br>Fixture Material: Aluminum Die Cast<br>Cut-out Measurements: 130mm / 5 1/8"                                                                                                                                                                                                                                                                                                                                            | Mounting Type: Recessed                                                 |
| PHYSICAL   Shape: Round   Diameter (mm): 139   Diameter (in): $5\frac{1}{2}$ Height (mm): 137   Height (in): $5\frac{3}{8}$ Ceiling Thickness (mm): 10 / 12.5 / 15   Min. Recessing Depth (mm): 150   Min. Recessing Depth (in): $5\frac{7}{8}$ Light Distribution: Adjustable / Downlight   Weight (kg): 0.856   Weight (lbs): 1.89   Fixture Finish: SSR / BKV / CWI / CRY / HAB / UFT / ITA / RUA / FTG / MYG / LOD / PUS / FRO / FUP / KIA / POP / BLS / SPG / MEY / GOH / GUM / CHC / COM / ABZ / JAG / OBR / MOS / ROR   Fixture Material: Aluminum Die Cast   Cut-out Measurements: 130mm / 5 1/8"                                                                                                                                                                                                                                                                                                                                                                                                                                                                                                                                                                                                                                                                                                                                                                                                                                                                                                                                                              | Mounting Location: Ceiling                                              |
| Shape: Round<br>Diameter (mm): 139<br>Diameter (in): $5\frac{1}{2}$<br>Height (mm): 137<br>Height (in): $5\frac{3}{6}$<br>Ceiling Thickness (mm): 10 / 12.5 / 15<br>Ceiling Thickness (mm): 10 / 12.5 / 15<br>Ceiling Thickness (in): 3/8 or 1/2 or 9/16<br>Min. Recessing Depth (mm): 150<br>Min. Recessing Depth (in): $5\frac{7}{6}$<br>Light Distribution: Adjustable / Downlight<br>Weight (kg): 0.856<br>Weight (lbs): 1.89<br>Fixture Finish: SSR / BKV / CWI / CRY / HAB / UFT / ITA / RUA / FTG / MYG /<br>LOD / PUS / FRO / FUP / KIA / POP / BLS / SPG / MEY / GOH / GUM / CHC /<br>COM / ABZ / JAG / OBR / MOS / ROR<br>Fixture Material: Aluminum Die Cast<br>Cut-out Measurements: 130mm / 5 1/8"                                                                                                                                                                                                                                                                                                                                                                                                                                                                                                                                                                                                                                                                                                                                                                                                                                                                                                                                                                                   | Subcategory: Downlight                                                  |
| Diameter (mm): 139<br>Diameter (in): 5 $\frac{1}{2}$<br>Height (in): 5 $\frac{3}{6}$<br>Ceiling Thickness (mm): 10 / 12.5 / 15<br>Ceiling Thickness (mm): 17 / 20 / 9/16<br>Min. Recessing Depth (mm): 150<br>Min. Recessing Depth (in): 5 $\frac{7}{6}$<br>Light Distribution: Adjustable / Downlight<br>Weight (kg): 0.856<br>Weight (lbs): 1.89<br>Fixture Finish: SSR / BKV / CWI / CRY / HAB / UFT / ITA / RUA / FTG / MYG /<br>LOD / PUS / FRO / FUP / KIA / POP / BLS / SPG / MEY / GOH / GUM / CHC /<br>COM / ABZ / JAG / OBR / MOS / ROR<br>Fixture Material: Aluminum Die Cast<br>Cut-out Measurements: 130mm / 5 1/8"                                                                                                                                                                                                                                                                                                                                                                                                                                                                                                                                                                                                                                                                                                                                                                                                                                                                                                                                    | PHYSICAL                                                                |
| Diameter (in): 5 $\frac{1}{2}$<br>Height (mm): 137<br>Height (in): 5 $\frac{3}{6}$<br>Ceiling Thickness (mm): 10 / 12.5 / 15<br>Ceiling Thickness (mm): 10 / 12.5 / 15<br>Min. Recessing Depth (mm): 150<br>Min. Recessing Depth (mm): 150<br>Min. Recessing Depth (in): 5 $\frac{7}{6}$<br>Light Distribution: Adjustable / Downlight<br>Weight (kg): 0.856<br>Weight (lbs): 1.89<br>Fixture Finish: SSR / BKV / CWI / CRY / HAB / UFT / ITA / RUA / FTG / MYG /<br>LOD / PUS / FRO / FUP / KIA / POP / BLS / SPG / MEY / GOH / GUM / CHC /<br>COM / ABZ / JAG / OBR / MOS / ROR<br>Fixture Material: Aluminum Die Cast<br>Cut-out Measurements: 130mm / 5 1/8"                                                                                                                                                                                                                                                                                                                                                                                                                                                                                                                                                                                                                                                                                                                                                                                                                | Shape: Round                                                            |
| Height (mm): 137<br>Height (in): $5\frac{3}{6}$<br>Ceiling Thickness (mm): 10 / 12.5 / 15<br>Ceiling Thickness (in): 3/8 or 1/2 or 9/16<br>Min. Recessing Depth (mm): 150<br>Min. Recessing Depth (in): $5\frac{7}{6}$<br>Light Distribution: Adjustable / Downlight<br>Weight (kg): 0.856<br>Weight (lbs): 1.89<br>Fixture Finish: SSR / BKV / CWI / CRY / HAB / UFT / ITA / RUA / FTG / MYG /<br>LOD / PUS / FRO / FUP / KIA / POP / BLS / SPG / MEY / GOH / GUM / CHC /<br>COM / ABZ / JAG / OBR / MOS / ROR<br>Fixture Material: Aluminum Die Cast<br>Cut-out Measurements: 130mm / 5 1/8"                                                                                                                                                                                                                                                                                                                                                                                                                                                                                                                                                                                                                                                                                                                                                                                                                                                                                                                                                                                                                                                                                                    | Diameter (mm): 139                                                      |
| Height (in): 5 $\frac{3}{6}$<br>Ceiling Thickness (mm): 10 / 12.5 / 15<br>Ceiling Thickness (in): 3/8 or 1/2 or 9/16<br>Min. Recessing Depth (mm): 150<br>Min. Recessing Depth (in): 5 $\frac{7}{6}$<br>Light Distribution: Adjustable / Downlight<br>Weight (kg): 0.856<br>Weight (lbs): 1.89<br>Fixture Finish: SSR / BKV / CWI / CRY / HAB / UFT / ITA / RUA / FTG / MYG /<br>LOD / PUS / FRO / FUP / KIA / POP / BLS / SPG / MEY / GOH / GUM / CHC /<br>COM / ABZ / JAG / OBR / MOS / ROR<br>Fixture Material: Aluminum Die Cast<br>Cut-out Measurements: 130mm / 5 1/8"                                                                                                                                                                                                                                                                                                                                                                                                                                                                                                                                                                                                                                                                                                                                                                                                                                                                                                                                                                                                                                                                                                                      | Diameter (in): $5\frac{1}{2}$                                           |
| Ceiling Thickness (mm): 10 / 12.5 / 15<br>Ceiling Thickness (in): 3/8 or 1/2 or 9/16<br>Min. Recessing Depth (mm): 150<br>Min. Recessing Depth (in): 5 <sup>7</sup> / <sub>8</sub><br>Light Distribution: Adjustable / Downlight<br>Weight (kg): 0.856<br>Weight (lbs): 1.89<br>Fixture Finish: SSR / BKV / CWI / CRY / HAB / UFT / ITA / RUA / FTG / MYG /<br>LOD / PUS / FRO / FUP / KIA / POP / BLS / SPG / MEY / GOH / GUM / CHC /<br>COM / ABZ / JAG / OBR / MOS / ROR<br>Fixture Material: Aluminum Die Cast<br>Cut-out Measurements: 130mm / 5 1/8"                                                                                                                                                                                                                                                                                                                                                                                                                                                                                                                                                                                                                                                                                                                                                                                                                                                                                                                                                                                                                                                                                                                                        | Height (mm): 137                                                        |
| Ceiling Thickness (in): 3/8 or 1/2 or 9/16<br>Min. Recessing Depth (mm): 150<br>Min. Recessing Depth (in): 5 $\frac{7}{8}$<br>Light Distribution: Adjustable / Downlight<br>Weight (kg): 0.856<br>Weight (lbs): 1.89<br>Fixture Finish: SSR / BKV / CWI / CRY / HAB / UFT / ITA / RUA / FTG / MYG /<br>LOD / PUS / FRO / FUP / KIA / POP / BLS / SPG / MEY / GOH / GUM / CHC /<br>COM / ABZ / JAG / OBR / MOS / ROR<br>Fixture Material: Aluminum Die Cast<br>Cut-out Measurements: 130mm / 5 1/8"                                                                                                                                                                                                                                                                                                                                                                                                                                                                                                                                                                                                                                                                                                                                                                                                                                                                                                                                                                                                                                                                                                                                                                                                | Height (in): 5 <sup>3</sup> / <sub>8</sub>                              |
| Min. Recessing Depth (mm): 150<br>Min. Recessing Depth (in): 5 <sup>7</sup> / <sub>8</sub><br>Light Distribution: Adjustable / Downlight<br>Weight (kg): 0.856<br>Weight (lbs): 1.89<br>Fixture Finish: SSR / BKV / CWI / CRY / HAB / UFT / ITA / RUA / FTG / MYG /<br>LOD / PUS / FRO / FUP / KIA / POP / BLS / SPG / MEY / GOH / GUM / CHC /<br>COM / ABZ / JAG / OBR / MOS / ROR<br>Fixture Material: Aluminum Die Cast<br>Cut-out Measurements: 130mm / 5 1/8"                                                                                                                                                                                                                                                                                                                                                                                                                                                                                                                                                                                                                                                                                                                                                                                                                                                                                                                                                                                                                                                                                                                                                                                                                                | Ceiling Thickness (mm): 10 / 12.5 / 15                                  |
| Min. Recessing Depth (in): 5 <sup>7</sup> / <sub>8</sub><br>Light Distribution: Adjustable / Downlight<br>Weight (kg): 0.856<br>Weight (lbs): 1.89<br>Fixture Finish: SSR / BKV / CWI / CRY / HAB / UFT / ITA / RUA / FTG / MYG /<br>LOD / PUS / FRO / FUP / KIA / POP / BLS / SPG / MEY / GOH / GUM / CHC /<br>COM / ABZ / JAG / OBR / MOS / ROR<br>Fixture Material: Aluminum Die Cast<br>Cut-out Measurements: 130mm / 5 1/8"                                                                                                                                                                                                                                                                                                                                                                                                                                                                                                                                                                                                                                                                                                                                                                                                                                                                                                                                                                                                                                                                                                                                                                                                                                                                  | Ceiling Thickness (in): 3/8 or 1/2 or 9/16                              |
| Light Distribution: Adjustable / Downlight<br>Weight (kg): 0.856<br>Weight (lbs): 1.89<br>Fixture Finish: SSR / BKV / CWI / CRY / HAB / UFT / ITA / RUA / FTG / MYG /<br>LOD / PUS / FRO / FUP / KIA / POP / BLS / SPG / MEY / GOH / GUM / CHC /<br>COM / ABZ / JAG / OBR / MOS / ROR<br>Fixture Material: Aluminum Die Cast<br>Cut-out Measurements: 130mm / 5 1/8"                                                                                                                                                                                                                                                                                                                                                                                                                                                                                                                                                                                                                                                                                                                                                                                                                                                                                                                                                                                                                                                                                                                                                                                                                                                                                                                              | Min. Recessing Depth (mm): 150                                          |
| Weight (kg): 0.856<br>Weight (lbs): 1.89<br>Fixture Finish: SSR / BKV / CWI / CRY / HAB / UFT / ITA / RUA / FTG / MYG /<br>LOD / PUS / FRO / FUP / KIA / POP / BLS / SPG / MEY / GOH / GUM / CHC /<br>COM / ABZ / JAG / OBR / MOS / ROR<br>Fixture Material: Aluminum Die Cast<br>Cut-out Measurements: 130mm / 5 1/8"                                                                                                                                                                                                                                                                                                                                                                                                                                                                                                                                                                                                                                                                                                                                                                                                                                                                                                                                                                                                                                                                                                                                                                                                                                                                                                                                                                            | Min. Recessing Depth (in): 5 1/8                                        |
| Weight (lbs): 1.89<br>Fixture Finish: SSR / BKV / CWI / CRY / HAB / UFT / ITA / RUA / FTG / MYG /<br>LOD / PUS / FRO / FUP / KIA / POP / BLS / SPG / MEY / GOH / GUM / CHC /<br>COM / ABZ / JAG / OBR / MOS / ROR<br>Fixture Material: Aluminum Die Cast<br>Cut-out Measurements: 130mm / 5 1/8"                                                                                                                                                                                                                                                                                                                                                                                                                                                                                                                                                                                                                                                                                                                                                                                                                                                                                                                                                                                                                                                                                                                                                                                                                                                                                                                                                                                                  | Light Distribution: Adjustable / Downlight                              |
| Fixture Finish: SSR / BKV / CWI / CRY / HAB / UFT / ITA / RUA / FTG / MYG /<br>LOD / PUS / FRO / FUP / KIA / POP / BLS / SPG / MEY / GOH / GUM / CHC /<br>COM / ABZ / JAG / OBR / MOS / ROR<br>Fixture Material: Aluminum Die Cast<br>Cut-out Measurements: 130mm / 5 1/8"                                                                                                                                                                                                                                                                                                                                                                                                                                                                                                                                                                                                                                                                                                                                                                                                                                                                                                                                                                                                                                                                                                                                                                                                                                                                                                                                                                                                                        | Weight (kg): 0.856                                                      |
| LOD / PUS / FRO / FUP / KIA / POP / BLS / SPG / MEY / GOH / GUM / CHC /<br>COM / ABZ / JAG / OBR / MOS / ROR<br>Fixture Material: Aluminum Die Cast<br>Cut-out Measurements: 130mm / 5 1/8"                                                                                                                                                                                                                                                                                                                                                                                                                                                                                                                                                                                                                                                                                                                                                                                                                                                                                                                                                                                                                                                                                                                                                                                                                                                                                                                                                                                                                                                                                                       | Weight (lbs): 1.89                                                      |
| Cut-out Measurements: 130mm / 5 1/8"                                                                                                                                                                                                                                                                                                                                                                                                                                                                                                                                                                                                                                                                                                                                                                                                                                                                                                                                                                                                                                                                                                                                                                                                                                                                                                                                                                                                                                                                                                                                                                                                                                                              | LOD / PUS / FRO / FUP / KIA / POP / BLS / SPG / MEY / GOH / GUM / CHC , |
| ,                                                                                                                                                                                                                                                                                                                                                                                                                                                                                                                                                                                                                                                                                                                                                                                                                                                                                                                                                                                                                                                                                                                                                                                                                                                                                                                                                                                                                                                                                                                                                                                                                                                                                                 | Fixture Material: Aluminum Die Cast                                     |
| ELECTRICAL                                                                                                                                                                                                                                                                                                                                                                                                                                                                                                                                                                                                                                                                                                                                                                                                                                                                                                                                                                                                                                                                                                                                                                                                                                                                                                                                                                                                                                                                                                                                                                                                                                                                                        | Cut-out Measurements: 130mm / 5 1/8"                                    |
| ELECTRICAL                                                                                                                                                                                                                                                                                                                                                                                                                                                                                                                                                                                                                                                                                                                                                                                                                                                                                                                                                                                                                                                                                                                                                                                                                                                                                                                                                                                                                                                                                                                                                                                                                                                                                        | ELECTRICAL                                                              |
| Lamp Type: LED (Zhaga Standard)                                                                                                                                                                                                                                                                                                                                                                                                                                                                                                                                                                                                                                                                                                                                                                                                                                                                                                                                                                                                                                                                                                                                                                                                                                                                                                                                                                                                                                                                                                                                                                                                                                                                   | Lamp Type: LED (Zhaga Standard)                                         |