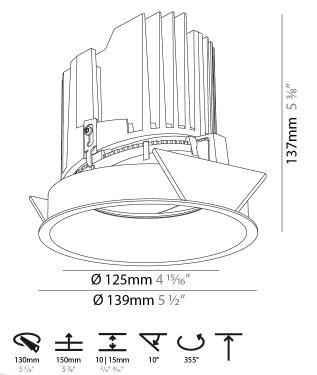

### GENERAL

| Series: Bioniq                                                                                                                                                                              |
|---------------------------------------------------------------------------------------------------------------------------------------------------------------------------------------------|
| Subseries: Bioniq Round Adjustable                                                                                                                                                          |
| Brand: Prolicht                                                                                                                                                                             |
| Division: Architectural                                                                                                                                                                     |
| Mounting Type: Recessed                                                                                                                                                                     |
| Mounting Location: Ceiling                                                                                                                                                                  |
| Subcategory: Downlight                                                                                                                                                                      |
| PHYSICAL                                                                                                                                                                                    |
| Shape: Round                                                                                                                                                                                |
| Diameter (mm): 139                                                                                                                                                                          |
| Diameter (in): $5\frac{1}{2}$                                                                                                                                                               |
| Height (mm): 137                                                                                                                                                                            |
| Height (in): 5 <sup>3</sup> / <sub>8</sub>                                                                                                                                                  |
| Ceiling Thickness (mm): 10 / 12.5 / 15                                                                                                                                                      |
| Ceiling Thickness (in): 3/8 or 1/2 or 9/16                                                                                                                                                  |
| Min. Recessing Depth (mm): 150                                                                                                                                                              |
| Min. Recessing Depth (in): 5 $\frac{7}{8}$                                                                                                                                                  |
| Light Distribution: Adjustable / Downlight                                                                                                                                                  |
| Weight (kg): 0.853                                                                                                                                                                          |
| Weight (lbs): 1.88                                                                                                                                                                          |
| Fixture Finish: SSR / BKV / CWI / CRY / HAB / UFT / ITA / RUA / FTG / MYG /<br>LOD / PUS / FRO / FUP / KIA / POP / BLS / SPG / MEY / GOH / GUM / CHC /<br>COM / ABZ / JAG / OBR / MOS / ROR |
| Fixture Material: Aluminum Die Cast                                                                                                                                                         |
| Cut-out Measurements: 130mm / 5 1/8"                                                                                                                                                        |
| ELECTRICAL                                                                                                                                                                                  |
| Lamp Type: LED (Zhaga Standard)                                                                                                                                                             |
| Input Wattage (W): 28.6                                                                                                                                                                     |
| Total Output Wattage (W): 26.4                                                                                                                                                              |
| Dimming: Tri-Mode (Non-Dimming and Phase Dimming (120Vac only)                                                                                                                              |

#### OPTICAL

Reflector°: 10 / 18 / 36 Adjustability: Rotational 355°; Tilt 30°

RATINGS AND CERTIFICATIONS

Certified By: Certified for North American Standards IP rating: IP54

| PROJECT   |  |  |  |
|-----------|--|--|--|
| ТҮРЕ      |  |  |  |
| SPECIFIER |  |  |  |
| QUANTITY  |  |  |  |
| DATE      |  |  |  |
|           |  |  |  |