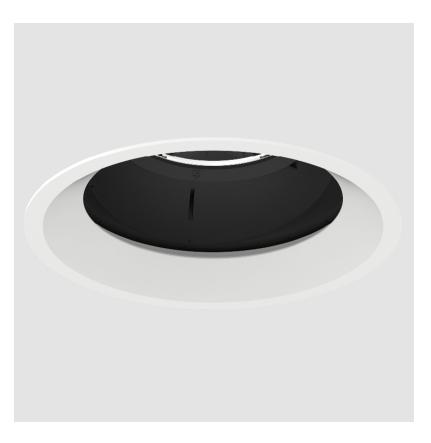

### **BIONIQ ROUND ADJUSTABLE RECESSED**

### GENERAL

| Series: Bioniq                                                                                                                                                                              |
|---------------------------------------------------------------------------------------------------------------------------------------------------------------------------------------------|
| Subseries: Bioniq Round Adjustable                                                                                                                                                          |
| Brand: Prolicht                                                                                                                                                                             |
| Division: Architectural                                                                                                                                                                     |
| Mounting Type: Recessed                                                                                                                                                                     |
| Mounting Location: Ceiling                                                                                                                                                                  |
| Subcategory: Downlight                                                                                                                                                                      |
| PHYSICAL                                                                                                                                                                                    |
| Shape: Round                                                                                                                                                                                |
| Diameter (mm): 139                                                                                                                                                                          |
| Diameter (in): $5\frac{1}{2}$                                                                                                                                                               |
| Height (mm): 137                                                                                                                                                                            |
| Height (in): 5 <sup>3</sup> / <sub>8</sub>                                                                                                                                                  |
| Ceiling Thickness (mm): 10 / 12.5 / 15                                                                                                                                                      |
| Ceiling Thickness (in): 3/8 or 1/2 or 9/16                                                                                                                                                  |
| Min. Recessing Depth (mm): 150                                                                                                                                                              |
| Min. Recessing Depth (in): 5 $\frac{7}{8}$                                                                                                                                                  |
| Light Distribution: Adjustable / Downlight                                                                                                                                                  |
| Weight (kg): 0.853                                                                                                                                                                          |
| Weight (lbs): 1.88                                                                                                                                                                          |
| Fixture Finish: SSR / BKV / CWI / CRY / HAB / UFT / ITA / RUA / FTG / MYG /<br>LOD / PUS / FRO / FUP / KIA / POP / BLS / SPG / MEY / GOH / GUM / CHC /<br>COM / ABZ / JAG / OBR / MOS / ROR |
| Fixture Material: Aluminum Die Cast                                                                                                                                                         |
| Cut-out Measurements: 130mm / 5 1/8"                                                                                                                                                        |
| ELECTRICAL                                                                                                                                                                                  |
| Lamp Type: LED (Zhaga Standard)                                                                                                                                                             |
| Input Wattage (W): 28.6                                                                                                                                                                     |
| Total Output Wattage (W): 26.4                                                                                                                                                              |
| Dimming: Tri-Mode (Non-Dimming and Phase Dimming (120Vac only)                                                                                                                              |