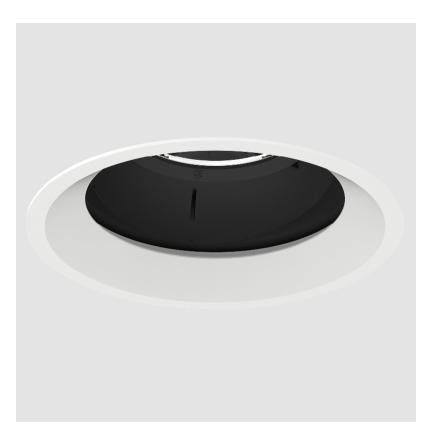

### **BIONIQ ROUND ADJUSTABLE RECESSED**

### GENERAL

| Series: Bioniq                                                                                                                                                                              |
|---------------------------------------------------------------------------------------------------------------------------------------------------------------------------------------------|
| Subseries: Bioniq Round Adjustable                                                                                                                                                          |
| Brand: Prolicht                                                                                                                                                                             |
| Division: Architectural                                                                                                                                                                     |
| Mounting Type: Recessed                                                                                                                                                                     |
| Mounting Location: Ceiling                                                                                                                                                                  |
| Subcategory: Downlight                                                                                                                                                                      |
| PHYSICAL                                                                                                                                                                                    |
| Shape: Round                                                                                                                                                                                |
| Diameter (mm): 139                                                                                                                                                                          |
| Diameter (in): $5\frac{1}{2}$                                                                                                                                                               |
| Height (mm): 137                                                                                                                                                                            |
| Height (in): 5 <sup>3</sup> / <sub>8</sub>                                                                                                                                                  |
| Ceiling Thickness (mm): 10 / 12.5 / 15                                                                                                                                                      |
| Ceiling Thickness (in): 3/8 or 1/2 or 9/16                                                                                                                                                  |
| Min. Recessing Depth (mm): 150                                                                                                                                                              |
| Min. Recessing Depth (in): 5 $\frac{7}{8}$                                                                                                                                                  |
| Light Distribution: Adjustable / Downlight                                                                                                                                                  |
| Weight (kg): 0.853                                                                                                                                                                          |
| Weight (lbs): 1.88                                                                                                                                                                          |
| Fixture Finish: SSR / BKV / CWI / CRY / HAB / UFT / ITA / RUA / FTG / MYG /<br>LOD / PUS / FRO / FUP / KIA / POP / BLS / SPG / MEY / GOH / GUM / CHC /<br>COM / ABZ / JAG / OBR / MOS / ROR |
| Fixture Material: Aluminum Die Cast                                                                                                                                                         |
| Cut-out Measurements: 130mm / 5 1/8"                                                                                                                                                        |
| ELECTRICAL                                                                                                                                                                                  |
| Lamp Type: LED (Zhaga Standard)                                                                                                                                                             |
| Input Wattage (W): 28.6                                                                                                                                                                     |
| Total Output Wattage (W): 26.4                                                                                                                                                              |
| Dimming: Tri-Mode (Non-Dimming and Phase Dimming (120Vac only)                                                                                                                              |