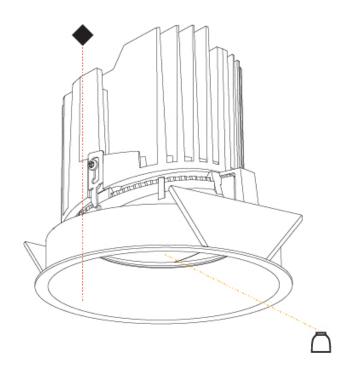

### GENERAL

| Series: Bioniq                                                                                                                                                                              |
|---------------------------------------------------------------------------------------------------------------------------------------------------------------------------------------------|
| Subseries: Bioniq Round Adjustable                                                                                                                                                          |
| Brand: Prolicht                                                                                                                                                                             |
| Division: Architectural                                                                                                                                                                     |
| Mounting Type: Recessed                                                                                                                                                                     |
| Mounting Location: Ceiling                                                                                                                                                                  |
| Subcategory: Downlight                                                                                                                                                                      |
| PHYSICAL                                                                                                                                                                                    |
| Shape: Round                                                                                                                                                                                |
| Diameter (mm): 139                                                                                                                                                                          |
| Diameter (in): $5\frac{1}{2}$                                                                                                                                                               |
| Height (mm): 137                                                                                                                                                                            |
| Height (in): 5 <sup>3</sup> / <sub>8</sub>                                                                                                                                                  |
| Ceiling Thickness (mm): 10 / 12.5 / 15                                                                                                                                                      |
| Ceiling Thickness (in): 3/8 or 1/2 or 9/16                                                                                                                                                  |
| Min. Recessing Depth (mm): 150                                                                                                                                                              |
| Min. Recessing Depth (in): 5 $\frac{7}{8}$                                                                                                                                                  |
| Light Distribution: Adjustable / Downlight                                                                                                                                                  |
| Weight (kg): 0.853                                                                                                                                                                          |
| Weight (lbs): 1.88                                                                                                                                                                          |
| Fixture Finish: SSR / BKV / CWI / CRY / HAB / UFT / ITA / RUA / FTG / MYG /<br>LOD / PUS / FRO / FUP / KIA / POP / BLS / SPG / MEY / GOH / GUM / CHC /<br>COM / ABZ / JAG / OBR / MOS / ROR |
| Fixture Material: Aluminum Die Cast                                                                                                                                                         |
| Cut-out Measurements: 130mm / 5 1/8"                                                                                                                                                        |
| ELECTRICAL                                                                                                                                                                                  |
| Lamp Type: LED (Zhaga Standard)                                                                                                                                                             |
| Input Wattage (W): 28.6                                                                                                                                                                     |
| Total Output Wattage (W): 26.4                                                                                                                                                              |
| Dimming: Tri-Mode (Non-Dimming and Phase Dimming (120Vac only)                                                                                                                              |

#### OPTICAL

Reflector°: 10 / 18 / 36 Adjustability: Rotational 355°; Tilt 30°

RATINGS AND CERTIFICATIONS

Certified By: Certified for North American Standards IP rating: IP54

| PROJECT   |  |  |  |
|-----------|--|--|--|
| ТҮРЕ      |  |  |  |
| SPECIFIER |  |  |  |
| QUANTITY  |  |  |  |
| DATE      |  |  |  |
|           |  |  |  |