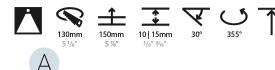

#### OPTICAL

Reflector°: 10 / 18 / 36 Adjustability: Rotational 355°; Tilt 30°

RATINGS AND CERTIFICATIONS

Certified By: Certified for North American Standards IP rating: IP54

| PROJECT   |  |  |  |
|-----------|--|--|--|
| ТҮРЕ      |  |  |  |
| SPECIFIER |  |  |  |
| QUANTITY  |  |  |  |
| DATE      |  |  |  |
|           |  |  |  |