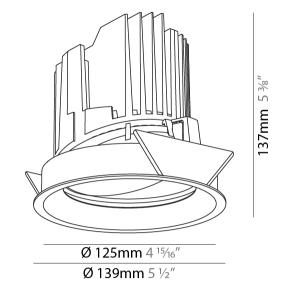

### GENERAL

| Series: Bioniq                                                                                                                                                                              |
|---------------------------------------------------------------------------------------------------------------------------------------------------------------------------------------------|
| Subseries: Bioniq Round Adjustable                                                                                                                                                          |
| Brand: Prolicht                                                                                                                                                                             |
| Division: Architectural                                                                                                                                                                     |
| Mounting Type: Recessed                                                                                                                                                                     |
| Mounting Location: Ceiling                                                                                                                                                                  |
| Subcategory: Downlight                                                                                                                                                                      |
| PHYSICAL                                                                                                                                                                                    |
| Shape: Round                                                                                                                                                                                |
| Diameter (mm): 139                                                                                                                                                                          |
| Diameter (in): $5\frac{1}{2}$                                                                                                                                                               |
| Height (mm): 137                                                                                                                                                                            |
| Height (in): 5 <sup>3</sup> / <sub>8</sub>                                                                                                                                                  |
| Ceiling Thickness (mm): 10 / 12.5 / 15                                                                                                                                                      |
| Ceiling Thickness (in): 3/8 or 1/2 or 9/16                                                                                                                                                  |
| Min. Recessing Depth (mm): 150                                                                                                                                                              |
| Min. Recessing Depth (in): 5 $\frac{7}{8}$                                                                                                                                                  |
| Light Distribution: Adjustable / Downlight                                                                                                                                                  |
| Weight (kg): 0.853                                                                                                                                                                          |
| Weight (lbs): 1.88                                                                                                                                                                          |
| Fixture Finish: SSR / BKV / CWI / CRY / HAB / UFT / ITA / RUA / FTG / MYG /<br>LOD / PUS / FRO / FUP / KIA / POP / BLS / SPG / MEY / GOH / GUM / CHC /<br>COM / ABZ / JAG / OBR / MOS / ROR |
| Fixture Material: Aluminum Die Cast                                                                                                                                                         |
| Cut-out Measurements: 130mm / 5 1/8"                                                                                                                                                        |
| ELECTRICAL                                                                                                                                                                                  |
| Lamp Type: LED (Zhaga Standard)                                                                                                                                                             |
| Input Wattage (W): 28.6                                                                                                                                                                     |
| Total Output Wattage (W): 26.4                                                                                                                                                              |
| Dimming: Tri-Mode (Non-Dimming and Phase Dimming (120Vac only)                                                                                                                              |