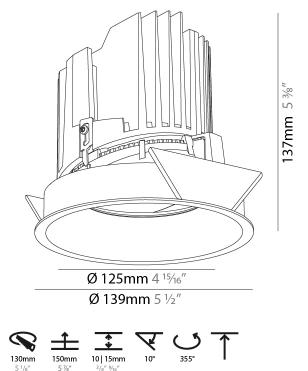

### GENERAL

| Series: Bioniq                                                                                                                                                                              |
|---------------------------------------------------------------------------------------------------------------------------------------------------------------------------------------------|
| Subseries: Bioniq Round Adjustable                                                                                                                                                          |
| Brand: Prolicht                                                                                                                                                                             |
| Division: Architectural                                                                                                                                                                     |
| Mounting Type: Recessed                                                                                                                                                                     |
| Mounting Location: Ceiling                                                                                                                                                                  |
| Subcategory: Downlight                                                                                                                                                                      |
| PHYSICAL                                                                                                                                                                                    |
| Shape: Round                                                                                                                                                                                |
| Diameter (mm): 139                                                                                                                                                                          |
| Diameter (in): $5\frac{1}{2}$                                                                                                                                                               |
| Height (mm): 137                                                                                                                                                                            |
| Height (in): 5 <sup>3</sup> / <sub>8</sub>                                                                                                                                                  |
| Ceiling Thickness (mm): 10 / 12.5 / 15                                                                                                                                                      |
| Ceiling Thickness (in): 3/8 or 1/2 or 9/16                                                                                                                                                  |
| Min. Recessing Depth (mm): 150                                                                                                                                                              |
| Min. Recessing Depth (in): 5 $\frac{7}{8}$                                                                                                                                                  |
| Light Distribution: Adjustable / Downlight                                                                                                                                                  |
| Weight (kg): 0.853                                                                                                                                                                          |
| Weight (lbs): 1.88                                                                                                                                                                          |
| Fixture Finish: SSR / BKV / CWI / CRY / HAB / UFT / ITA / RUA / FTG / MYG /<br>LOD / PUS / FRO / FUP / KIA / POP / BLS / SPG / MEY / GOH / GUM / CHC /<br>COM / ABZ / JAG / OBR / MOS / ROR |
| Fixture Material: Aluminum Die Cast                                                                                                                                                         |
| Cut-out Measurements: 130mm / 5 1/8"                                                                                                                                                        |
| ELECTRICAL                                                                                                                                                                                  |
| Lamp Type: LED (Zhaga Standard)                                                                                                                                                             |
| Input Wattage (W): 28.6                                                                                                                                                                     |
| Total Output Wattage (W): 26.4                                                                                                                                                              |
| Dimming: Tri-Mode (Non-Dimming and Phase Dimming (120Vac only)                                                                                                                              |

#### OPTICAL

Reflector°: 10 / 18 / 36 Adjustability: Rotational 355°; Tilt 30°

RATINGS AND CERTIFICATIONS

Certified By: Certified for North American Standards IP rating: IP54

| PROJECT   |  |  |  |
|-----------|--|--|--|
| ТҮРЕ      |  |  |  |
| SPECIFIER |  |  |  |
| QUANTITY  |  |  |  |
| DATE      |  |  |  |
|           |  |  |  |