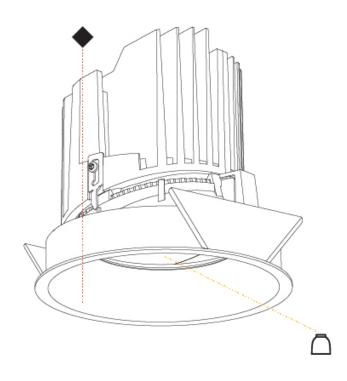

### GENERAL

| Series: Bioniq                                                                                                                                                                              |
|---------------------------------------------------------------------------------------------------------------------------------------------------------------------------------------------|
| Subseries: Bioniq Round Adjustable                                                                                                                                                          |
| Brand: Prolicht                                                                                                                                                                             |
| Division: Architectural                                                                                                                                                                     |
| Mounting Type: Recessed                                                                                                                                                                     |
| Mounting Location: Ceiling                                                                                                                                                                  |
| Subcategory: Downlight                                                                                                                                                                      |
| PHYSICAL                                                                                                                                                                                    |
| Shape: Round                                                                                                                                                                                |
| Diameter (mm): 139                                                                                                                                                                          |
| Diameter (in): $5\frac{1}{2}$                                                                                                                                                               |
| Height (mm): 137                                                                                                                                                                            |
| Height (in): 5 <sup>3</sup> / <sub>8</sub>                                                                                                                                                  |
| Ceiling Thickness (mm): 10 / 12.5 / 15                                                                                                                                                      |
| Ceiling Thickness (in): 3/8 or 1/2 or 9/16                                                                                                                                                  |
| Min. Recessing Depth (mm): 150                                                                                                                                                              |
| Min. Recessing Depth (in): 5 $\frac{7}{8}$                                                                                                                                                  |
| Light Distribution: Adjustable / Downlight                                                                                                                                                  |
| Weight (kg): 0.853                                                                                                                                                                          |
| Weight (lbs): 1.88                                                                                                                                                                          |
| Fixture Finish: SSR / BKV / CWI / CRY / HAB / UFT / ITA / RUA / FTG / MYG /<br>LOD / PUS / FRO / FUP / KIA / POP / BLS / SPG / MEY / GOH / GUM / CHC /<br>COM / ABZ / JAG / OBR / MOS / ROR |
| Fixture Material: Aluminum Die Cast                                                                                                                                                         |
| Cut-out Measurements: 130mm / 5 1/8"                                                                                                                                                        |
| ELECTRICAL                                                                                                                                                                                  |
| Lamp Type: LED (Zhaga Standard)                                                                                                                                                             |
| Input Wattage (W): 28.6                                                                                                                                                                     |
| Total Output Wattage (W): 26.4                                                                                                                                                              |
| Dimming: Tri-Mode (Non-Dimming and Phase Dimming (120Vac only)                                                                                                                              |

#### OPTICAL

Reflector°: 10 / 18 / 36 Adjustability: Rotational 355°; Tilt 30°

RATINGS AND CERTIFICATIONS

Certified By: Certified for North American Standards IP rating: IP54

| PROJECT   |  |  |  |
|-----------|--|--|--|
| ТҮРЕ      |  |  |  |
| SPECIFIER |  |  |  |
| QUANTITY  |  |  |  |
| DATE      |  |  |  |
|           |  |  |  |