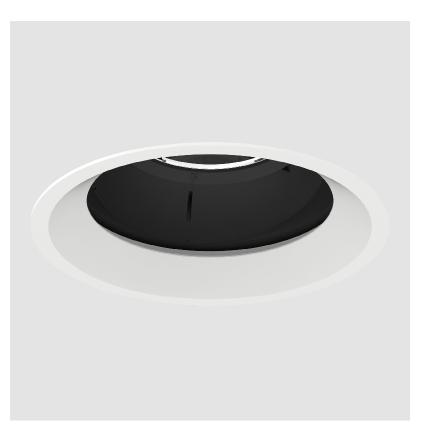

### **BIONIQ ROUND ADJUSTABLE RECESSED**

### GENERAL

| Series: Bioniq                                                                                                                                                                              |
|---------------------------------------------------------------------------------------------------------------------------------------------------------------------------------------------|
| Subseries: Bioniq Round Adjustable                                                                                                                                                          |
| Brand: Prolicht                                                                                                                                                                             |
| Division: Architectural                                                                                                                                                                     |
| Mounting Type: Recessed                                                                                                                                                                     |
| Mounting Location: Ceiling                                                                                                                                                                  |
| Subcategory: Downlight                                                                                                                                                                      |
| PHYSICAL                                                                                                                                                                                    |
| Shape: Round                                                                                                                                                                                |
| Diameter (mm): 139                                                                                                                                                                          |
| Diameter (in): $5\frac{1}{2}$                                                                                                                                                               |
| Height (mm): 137                                                                                                                                                                            |
| Height (in): 5 <sup>3</sup> / <sub>8</sub>                                                                                                                                                  |
| Ceiling Thickness (mm): 10 / 12.5 / 15                                                                                                                                                      |
| Ceiling Thickness (in): 3/8 or 1/2 or 9/16                                                                                                                                                  |
| Min. Recessing Depth (mm): 150                                                                                                                                                              |
| Min. Recessing Depth (in): 5 $\frac{7}{8}$                                                                                                                                                  |
| Light Distribution: Adjustable / Downlight                                                                                                                                                  |
| Weight (kg): 0.853                                                                                                                                                                          |
| Weight (lbs): 1.88                                                                                                                                                                          |
| Fixture Finish: SSR / BKV / CWI / CRY / HAB / UFT / ITA / RUA / FTG / MYG /<br>LOD / PUS / FRO / FUP / KIA / POP / BLS / SPG / MEY / GOH / GUM / CHC /<br>COM / ABZ / JAG / OBR / MOS / ROR |
| Fixture Material: Aluminum Die Cast                                                                                                                                                         |
| Cut-out Measurements: 130mm / 5 1/8"                                                                                                                                                        |
| ELECTRICAL                                                                                                                                                                                  |
| Lamp Type: LED (Zhaga Standard)                                                                                                                                                             |
| Input Wattage (W): 28.6                                                                                                                                                                     |
| Total Output Wattage (W): 26.4                                                                                                                                                              |
| Dimming: Tri-Mode (Non-Dimming and Phase Dimming (120Vac only)                                                                                                                              |