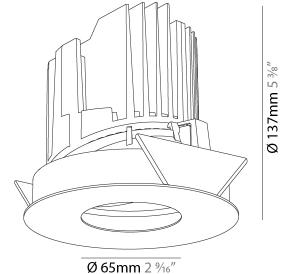

### GENERAL

| Series: Bioniq                                                                                                                                                                              |
|---------------------------------------------------------------------------------------------------------------------------------------------------------------------------------------------|
| Subseries: Bioniq Round Adjustable                                                                                                                                                          |
| Brand: Prolicht                                                                                                                                                                             |
| Division: Architectural                                                                                                                                                                     |
| Mounting Type: Recessed                                                                                                                                                                     |
| Mounting Location: Ceiling                                                                                                                                                                  |
| Subcategory: Downlight                                                                                                                                                                      |
| PHYSICAL                                                                                                                                                                                    |
| Shape: Round                                                                                                                                                                                |
| Diameter (mm): 139                                                                                                                                                                          |
| Diameter (in): $5\frac{1}{2}$                                                                                                                                                               |
| Height (mm): 137                                                                                                                                                                            |
| Height (in): 5 <sup>3</sup> / <sub>8</sub>                                                                                                                                                  |
| Ceiling Thickness (mm): 10 / 12.5 / 15                                                                                                                                                      |
| Ceiling Thickness (in): 3/8 or 1/2 or 9/16                                                                                                                                                  |
| Min. Recessing Depth (mm): 150                                                                                                                                                              |
| Min. Recessing Depth (in): 5 $\frac{7}{8}$                                                                                                                                                  |
| Light Distribution: Adjustable / Downlight                                                                                                                                                  |
| Weight (kg): 0.853                                                                                                                                                                          |
| Weight (lbs): 1.88                                                                                                                                                                          |
| Fixture Finish: SSR / BKV / CWI / CRY / HAB / UFT / ITA / RUA / FTG / MYG /<br>LOD / PUS / FRO / FUP / KIA / POP / BLS / SPG / MEY / GOH / GUM / CHC /<br>COM / ABZ / JAG / OBR / MOS / ROR |
| Fixture Material: Aluminum Die Cast                                                                                                                                                         |
| Cut-out Measurements: 130mm / 5 1/8"                                                                                                                                                        |
| ELECTRICAL                                                                                                                                                                                  |
| Lamp Type: LED (Zhaga Standard)                                                                                                                                                             |
| Input Wattage (W): 28.6                                                                                                                                                                     |
| Total Output Wattage (W): 26.4                                                                                                                                                              |
| Dimming: Tri-Mode (Non-Dimming and Phase Dimming (120Vac only)                                                                                                                              |

#### GENERAL

| Subseries: Bioniq Round Semi Adjustable<br>Brand: Prolicht<br>Division: Architectural<br>Mounting Type: Recessed<br>Mounting Location: Ceiling<br>Subcategory: Downlight<br><b>PHYSICAL</b><br>Shape: Round<br>Diameter (mm): 139<br>Diameter (in): $5\frac{1}{2}$<br>Height (im): $137$<br>Height (in): $5\frac{1}{2}$<br>Ceiling Thickness (mm): 10 / 12.5 / 15<br>Ceiling Thickness (in): 3/8 or 1/2 or 9/16<br>Min. Recessing Depth (in): $5\frac{1}{2}$<br>Light Distribution: Adjustable / Downlight<br>Weight (kg): 0.856<br>Weight (lbs): 1.89<br>Fixture Finish: SSR / BKV / CWI / CRY / HAB / UFT / ITA / RUA / FTG / MYG /<br>LOD / PUS / FRO / FUD / KIA / POP / BLS / SPG / MEY / GOH / GUM / CHC /<br>COM / ABZ / JAG / OBR / MOS / ROR<br>Fixture Material: Aluminum Die Cast<br>Cut-out Measurements: 130mm / 5 1/8"                                                                                                                                                                                                                                                                                                                                                                                                                                                                                                                                                                                                                                                                                                                                                                                                                                                              | GENERAL                                                                 |
|---------------------------------------------------------------------------------------------------------------------------------------------------------------------------------------------------------------------------------------------------------------------------------------------------------------------------------------------------------------------------------------------------------------------------------------------------------------------------------------------------------------------------------------------------------------------------------------------------------------------------------------------------------------------------------------------------------------------------------------------------------------------------------------------------------------------------------------------------------------------------------------------------------------------------------------------------------------------------------------------------------------------------------------------------------------------------------------------------------------------------------------------------------------------------------------------------------------------------------------------------------------------------------------------------------------------------------------------------------------------------------------------------------------------------------------------------------------------------------------------------------------------------------------------------------------------------------------------------------------------------------------------------------------------------------------------------|-------------------------------------------------------------------------|
| Brand: Prolicht   Division: Architectural   Mounting Type: Recessed   Mounting Location: Ceiling   Subcategory: Downlight <b>PHYSICAL</b> Shape: Round   Diameter (mm): 139   Diameter (in): $5\frac{1}{2}$ Height (im): 137   Height (in): $5\frac{1}{8}$ Ceiling Thickness (mm): 10 / 12.5 / 15   Ceiling Thickness (mm): 10 / 12.5 / 15   Ceiling Thickness (in): $3/8$ or $1/2$ or $9/16$ Min. Recessing Depth (mm): 150   Min. Recessing Depth (in): $5\frac{7}{8}$ Light Distribution: Adjustable / Downlight   Weight (kg): 0.856   Weight (lbs): 1.89   Fixture Finish: SSR / BKV / CWI / CRY / HAB / UFT / ITA / RUA / FTG / MYG / LOD / PUS / FRO / FUP / KIA / POP / BLS / SPG / MEY / GOH / GUM / CHC / COM / ABZ / JAG / OBR / MOS / ROR   Fixture Material: Aluminum Die Cast   Cut-out Measurements: 130mm / 5 1/8"                                                                                                                                                                                                                                                                                                                                                                                                                                                                                                                                                                                                                                                                                                                                                                                                                                                                | Series: Bioniq                                                          |
| Division: Architectural<br>Division: Architectural<br>Mounting Type: Recessed<br>Mounting Location: Ceiling<br>Subcategory: Downlight<br><b>PHYSICAL</b><br>Shape: Round<br>Diameter (mm): 139<br>Diameter (in): $5 \frac{1}{2}$<br>Height (mm): 137<br>Height (in): $5 \frac{3}{8}$<br>Ceiling Thickness (mm): 10 / 12.5 / 15<br>Ceiling Thickness (mm): 10 / 12.5 / 15<br>Ceiling Thickness (in): 3/8 or 1/2 or 9/16<br>Min. Recessing Depth (in): $5 \frac{7}{8}$<br>Light Distribution: Adjustable / Downlight<br>Weight (kg): 0.856<br>Weight (lbs): 1.89<br>Fixture Finish: SSR / BKV / CWI / CRY / HAB / UFT / ITA / RUA / FTG / MYG /<br>LOD / PUS / FRO / FUP / KIA / POP / BLS / SPG / MEY / GOH / GUM / CHC /<br>COM / ABZ / JAG / OBR / MOS / ROR<br>Fixture Material: Aluminum Die Cast<br>Cut-out Measurements: 130mm / 5 1/8"                                                                                                                                                                                                                                                                                                                                                                                                                                                                                                                                                                                                                                                                                                                                                                                                                                                      | Subseries: Bioniq Round Semi Adjustable                                 |
| Mounting Type: Recessed   Mounting Location: Ceiling   Subcategory: Downlight <b>PHYSICAL</b> Shape: Round   Diameter (mm): 139   Diameter (in): 5 $\frac{1}{2}$ Height (mm): 137   Height (in): 5 $\frac{2}{8}$ Ceiling Thickness (mm): 10 / 12.5 / 15   Ceiling Thickness (mm): 10 / 12.5 / 15   Ceiling Thickness (in): 3/8 or 1/2 or 9/16   Min. Recessing Depth (in): 5 $\frac{7}{8}$ Light Distribution: Adjustable / Downlight   Weight (kg): 0.856   Weight (lbs): 1.89   Fixture Finish: SSR / BKV / CWI / CRY / HAB / UFT / ITA / RUA / FTG / MYG / LOD / PUS / FRO / FUP / KIA / POP / BLS / SPG / MEY / GOH / GUM / CHC / COM / ABZ / JAG / OBR / MOS / ROR   Fixture Material: Aluminum Die Cast   Cut-out Measurements: 130mm / 5 1/8"                                                                                                                                                                                                                                                                                                                                                                                                                                                                                                                                                                                                                                                                                                                                                                                                                                                                                                                                              | Brand: Prolicht                                                         |
| Mounting Location: Ceiling<br>Subcategory: Downlight<br><b>PHYSICAL</b><br>Shape: Round<br>Diameter (mm): 139<br>Diameter (in): $5\frac{1}{2}$<br>Height (mm): 137<br>Height (in): $5\frac{7}{8}$<br>Ceiling Thickness (mm): 10 / 12.5 / 15<br>Ceiling Thickness (mm): 10 / 12.5 / 15<br>Min. Recessing Depth (mm): 150<br>Min. Recessing Depth (mm): 150<br>Min. Recessing Depth (in): 5 $\frac{7}{8}$<br>Light Distribution: Adjustable / Downlight<br>Weight (kg): 0.856<br>Weight (lbs): 1.89<br>Fixture Finish: SSR / BKV / CWI / CRY / HAB / UFT / ITA / RUA / FTG / MYG /<br>LOD / PUS / FRO / FUP / KIA / POP / BLS / SPG / MEY / GOH / GUM / CHC /<br>COM / ABZ / JAG / OBR / MOS / ROR<br>Fixture Material: Aluminum Die Cast<br>Cut-out Measurements: 130mm / 5 1/8" | Division: Architectural                                                 |
| Subcategory: Downlight<br>PHYSICAL<br>Shape: Round<br>Diameter (mm): 139<br>Diameter (in): $5\frac{1}{2}$<br>Height (mm): 137<br>Height (in): $5\frac{3}{8}$<br>Ceiling Thickness (mm): 10 / 12.5 / 15<br>Ceiling Thickness (mm): 10 / 12.5 / 15<br>Min. Recessing Depth (mm): 150<br>Min. Recessing Depth (mm): 150<br>Min. Recessing Depth (in): 5 $\frac{7}{8}$<br>Light Distribution: Adjustable / Downlight<br>Weight (kg): 0.856<br>Weight (lbs): 1.89<br>Fixture Finish: SSR / BKV / CWI / CRY / HAB / UFT / ITA / RUA / FTG / MYG /<br>LOD / PUS / FRO / FUP / KIA / POP / BLS / SPG / MEY / GOH / GUM / CHC /<br>COM / ABZ / JAG / OBR / MOS / ROR<br>Fixture Material: Aluminum Die Cast<br>Cut-out Measurements: 130mm / 5 1/8"                                                                                                                                                                                                                                                                                                                                            | Mounting Type: Recessed                                                 |
| PHYSICAL   Shape: Round   Diameter (mm): 139   Diameter (in): $5\frac{1}{2}$ Height (mm): 137   Height (in): $5\frac{3}{8}$ Ceiling Thickness (mm): 10 / 12.5 / 15   Min. Recessing Depth (mm): 150   Min. Recessing Depth (in): $5\frac{7}{8}$ Light Distribution: Adjustable / Downlight   Weight (kg): 0.856   Weight (lbs): 1.89   Fixture Finish: SSR / BKV / CWI / CRY / HAB / UFT / ITA / RUA / FTG / MYG / LOD / PUS / FRO / FUP / KIA / POP / BLS / SPG / MEY / GOH / GUM / CHC / COM / ABZ / JAG / OBR / MOS / ROR   Fixture Material: Aluminum Die Cast   Cut-out Measurements: 130mm / 5 1/8"                                                                                                                                                                                                                                                                                                                                                                                                                                                                                                                                                                                                                                                                                                                                                                                                                                                                                                                                                              | Mounting Location: Ceiling                                              |
| Shape: Round<br>Diameter (mm): 139<br>Diameter (in): $5\frac{1}{2}$<br>Height (mm): 137<br>Height (in): $5\frac{3}{6}$<br>Ceiling Thickness (mm): 10 / 12.5 / 15<br>Ceiling Thickness (mm): 10 / 12.5 / 15<br>Ceiling Thickness (in): 3/8 or 1/2 or 9/16<br>Min. Recessing Depth (mm): 150<br>Min. Recessing Depth (in): $5\frac{7}{6}$<br>Light Distribution: Adjustable / Downlight<br>Weight (kg): 0.856<br>Weight (lbs): 1.89<br>Fixture Finish: SSR / BKV / CWI / CRY / HAB / UFT / ITA / RUA / FTG / MYG /<br>LOD / PUS / FRO / FUP / KIA / POP / BLS / SPG / MEY / GOH / GUM / CHC /<br>COM / ABZ / JAG / OBR / MOS / ROR<br>Fixture Material: Aluminum Die Cast<br>Cut-out Measurements: 130mm / 5 1/8"                                                                                                                                                                                                                                                                                                                                                                                                                                                                                                                                                                                                                                                                                                                                                                                                                                                                                                                                                                                   | Subcategory: Downlight                                                  |
| Diameter (mm): 139<br>Diameter (in): 5 $\frac{1}{2}$<br>Height (in): 5 $\frac{3}{6}$<br>Ceiling Thickness (mm): 10 / 12.5 / 15<br>Ceiling Thickness (mm): 17 / 20 / 9/16<br>Min. Recessing Depth (mm): 150<br>Min. Recessing Depth (in): 5 $\frac{7}{6}$<br>Light Distribution: Adjustable / Downlight<br>Weight (kg): 0.856<br>Weight (lbs): 1.89<br>Fixture Finish: SSR / BKV / CWI / CRY / HAB / UFT / ITA / RUA / FTG / MYG /<br>LOD / PUS / FRO / FUP / KIA / POP / BLS / SPG / MEY / GOH / GUM / CHC /<br>COM / ABZ / JAG / OBR / MOS / ROR<br>Fixture Material: Aluminum Die Cast<br>Cut-out Measurements: 130mm / 5 1/8"                                                                                                                                                                                                                                                                                                                                                                                                                                                                                                                                                                                                                                                                                                                                                                                                                                                                                                                                    | PHYSICAL                                                                |
| Diameter (in): 5 $\frac{1}{2}$<br>Height (mm): 137<br>Height (in): 5 $\frac{3}{6}$<br>Ceiling Thickness (mm): 10 / 12.5 / 15<br>Ceiling Thickness (mm): 10 / 12.5 / 15<br>Min. Recessing Depth (mm): 150<br>Min. Recessing Depth (mm): 150<br>Min. Recessing Depth (in): 5 $\frac{7}{6}$<br>Light Distribution: Adjustable / Downlight<br>Weight (kg): 0.856<br>Weight (lbs): 1.89<br>Fixture Finish: SSR / BKV / CWI / CRY / HAB / UFT / ITA / RUA / FTG / MYG /<br>LOD / PUS / FRO / FUP / KIA / POP / BLS / SPG / MEY / GOH / GUM / CHC /<br>COM / ABZ / JAG / OBR / MOS / ROR<br>Fixture Material: Aluminum Die Cast<br>Cut-out Measurements: 130mm / 5 1/8"                                                                                                                                                                                                                                                                                                                                                                                                                                                                                                                                                                                                                                                                                                                                                                                                                | Shape: Round                                                            |
| Height (mm): 137<br>Height (in): $5\frac{3}{6}$<br>Ceiling Thickness (mm): 10 / 12.5 / 15<br>Ceiling Thickness (in): 3/8 or 1/2 or 9/16<br>Min. Recessing Depth (mm): 150<br>Min. Recessing Depth (in): $5\frac{7}{6}$<br>Light Distribution: Adjustable / Downlight<br>Weight (kg): 0.856<br>Weight (lbs): 1.89<br>Fixture Finish: SSR / BKV / CWI / CRY / HAB / UFT / ITA / RUA / FTG / MYG /<br>LOD / PUS / FRO / FUP / KIA / POP / BLS / SPG / MEY / GOH / GUM / CHC /<br>COM / ABZ / JAG / OBR / MOS / ROR<br>Fixture Material: Aluminum Die Cast<br>Cut-out Measurements: 130mm / 5 1/8"                                                                                                                                                                                                                                                                                                                                                                                                                                                                                                                                                                                                                                                                                                                                                                                                                                                                                                                                                                                                                                                                                                    | Diameter (mm): 139                                                      |
| Height (in): 5 $\frac{3}{6}$<br>Ceiling Thickness (mm): 10 / 12.5 / 15<br>Ceiling Thickness (in): 3/8 or 1/2 or 9/16<br>Min. Recessing Depth (mm): 150<br>Min. Recessing Depth (in): 5 $\frac{7}{6}$<br>Light Distribution: Adjustable / Downlight<br>Weight (kg): 0.856<br>Weight (lbs): 1.89<br>Fixture Finish: SSR / BKV / CWI / CRY / HAB / UFT / ITA / RUA / FTG / MYG /<br>LOD / PUS / FRO / FUP / KIA / POP / BLS / SPG / MEY / GOH / GUM / CHC /<br>COM / ABZ / JAG / OBR / MOS / ROR<br>Fixture Material: Aluminum Die Cast<br>Cut-out Measurements: 130mm / 5 1/8"                                                                                                                                                                                                                                                                                                                                                                                                                                                                                                                                                                                                                                                                                                                                                                                                                                                                                                                                                                                                                                                                                                                      | Diameter (in): $5\frac{1}{2}$                                           |
| Ceiling Thickness (mm): 10 / 12.5 / 15<br>Ceiling Thickness (in): 3/8 or 1/2 or 9/16<br>Min. Recessing Depth (mm): 150<br>Min. Recessing Depth (in): 5 <sup>7</sup> / <sub>8</sub><br>Light Distribution: Adjustable / Downlight<br>Weight (kg): 0.856<br>Weight (lbs): 1.89<br>Fixture Finish: SSR / BKV / CWI / CRY / HAB / UFT / ITA / RUA / FTG / MYG /<br>LOD / PUS / FRO / FUP / KIA / POP / BLS / SPG / MEY / GOH / GUM / CHC /<br>COM / ABZ / JAG / OBR / MOS / ROR<br>Fixture Material: Aluminum Die Cast<br>Cut-out Measurements: 130mm / 5 1/8"                                                                                                                                                                                                                                                                                                                                                                                                                                                                                                                                                                                                                                                                                                                                                                                                                                                                                                                                                                                                                                                                                                                                        | Height (mm): 137                                                        |
| Ceiling Thickness (in): 3/8 or 1/2 or 9/16<br>Min. Recessing Depth (mm): 150<br>Min. Recessing Depth (in): 5 $\frac{7}{8}$<br>Light Distribution: Adjustable / Downlight<br>Weight (kg): 0.856<br>Weight (lbs): 1.89<br>Fixture Finish: SSR / BKV / CWI / CRY / HAB / UFT / ITA / RUA / FTG / MYG /<br>LOD / PUS / FRO / FUP / KIA / POP / BLS / SPG / MEY / GOH / GUM / CHC /<br>COM / ABZ / JAG / OBR / MOS / ROR<br>Fixture Material: Aluminum Die Cast<br>Cut-out Measurements: 130mm / 5 1/8"                                                                                                                                                                                                                                                                                                                                                                                                                                                                                                                                                                                                                                                                                                                                                                                                                                                                                                                                                                                                                                                                                                                                                                                                | Height (in): 5 <sup>3</sup> / <sub>8</sub>                              |
| Min. Recessing Depth (mm): 150<br>Min. Recessing Depth (in): 5 <sup>7</sup> / <sub>8</sub><br>Light Distribution: Adjustable / Downlight<br>Weight (kg): 0.856<br>Weight (lbs): 1.89<br>Fixture Finish: SSR / BKV / CWI / CRY / HAB / UFT / ITA / RUA / FTG / MYG /<br>LOD / PUS / FRO / FUP / KIA / POP / BLS / SPG / MEY / GOH / GUM / CHC /<br>COM / ABZ / JAG / OBR / MOS / ROR<br>Fixture Material: Aluminum Die Cast<br>Cut-out Measurements: 130mm / 5 1/8"                                                                                                                                                                                                                                                                                                                                                                                                                                                                                                                                                                                                                                                                                                                                                                                                                                                                                                                                                                                                                                                                                                                                                                                                                                | Ceiling Thickness (mm): 10 / 12.5 / 15                                  |
| Min. Recessing Depth (in): 5 <sup>7</sup> / <sub>8</sub><br>Light Distribution: Adjustable / Downlight<br>Weight (kg): 0.856<br>Weight (lbs): 1.89<br>Fixture Finish: SSR / BKV / CWI / CRY / HAB / UFT / ITA / RUA / FTG / MYG /<br>LOD / PUS / FRO / FUP / KIA / POP / BLS / SPG / MEY / GOH / GUM / CHC /<br>COM / ABZ / JAG / OBR / MOS / ROR<br>Fixture Material: Aluminum Die Cast<br>Cut-out Measurements: 130mm / 5 1/8"                                                                                                                                                                                                                                                                                                                                                                                                                                                                                                                                                                                                                                                                                                                                                                                                                                                                                                                                                                                                                                                                                                                                                                                                                                                                  | Ceiling Thickness (in): 3/8 or 1/2 or 9/16                              |
| Light Distribution: Adjustable / Downlight<br>Weight (kg): 0.856<br>Weight (lbs): 1.89<br>Fixture Finish: SSR / BKV / CWI / CRY / HAB / UFT / ITA / RUA / FTG / MYG /<br>LOD / PUS / FRO / FUP / KIA / POP / BLS / SPG / MEY / GOH / GUM / CHC /<br>COM / ABZ / JAG / OBR / MOS / ROR<br>Fixture Material: Aluminum Die Cast<br>Cut-out Measurements: 130mm / 5 1/8"                                                                                                                                                                                                                                                                                                                                                                                                                                                                                                                                                                                                                                                                                                                                                                                                                                                                                                                                                                                                                                                                                                                                                                                                                                                                                                                              | Min. Recessing Depth (mm): 150                                          |
| Weight (kg): 0.856<br>Weight (lbs): 1.89<br>Fixture Finish: SSR / BKV / CWI / CRY / HAB / UFT / ITA / RUA / FTG / MYG /<br>LOD / PUS / FRO / FUP / KIA / POP / BLS / SPG / MEY / GOH / GUM / CHC /<br>COM / ABZ / JAG / OBR / MOS / ROR<br>Fixture Material: Aluminum Die Cast<br>Cut-out Measurements: 130mm / 5 1/8"                                                                                                                                                                                                                                                                                                                                                                                                                                                                                                                                                                                                                                                                                                                                                                                                                                                                                                                                                                                                                                                                                                                                                                                                                                                                                                                                                                            | Min. Recessing Depth (in): 5 1/8                                        |
| Weight (lbs): 1.89<br>Fixture Finish: SSR / BKV / CWI / CRY / HAB / UFT / ITA / RUA / FTG / MYG /<br>LOD / PUS / FRO / FUP / KIA / POP / BLS / SPG / MEY / GOH / GUM / CHC /<br>COM / ABZ / JAG / OBR / MOS / ROR<br>Fixture Material: Aluminum Die Cast<br>Cut-out Measurements: 130mm / 5 1/8"                                                                                                                                                                                                                                                                                                                                                                                                                                                                                                                                                                                                                                                                                                                                                                                                                                                                                                                                                                                                                                                                                                                                                                                                                                                                                                                                                                                                  | Light Distribution: Adjustable / Downlight                              |
| Fixture Finish: SSR / BKV / CWI / CRY / HAB / UFT / ITA / RUA / FTG / MYG /<br>LOD / PUS / FRO / FUP / KIA / POP / BLS / SPG / MEY / GOH / GUM / CHC /<br>COM / ABZ / JAG / OBR / MOS / ROR<br>Fixture Material: Aluminum Die Cast<br>Cut-out Measurements: 130mm / 5 1/8"                                                                                                                                                                                                                                                                                                                                                                                                                                                                                                                                                                                                                                                                                                                                                                                                                                                                                                                                                                                                                                                                                                                                                                                                                                                                                                                                                                                                                        | Weight (kg): 0.856                                                      |
| LOD / PUS / FRO / FUP / KIA / POP / BLS / SPG / MEY / GOH / GUM / CHC /<br>COM / ABZ / JAG / OBR / MOS / ROR<br>Fixture Material: Aluminum Die Cast<br>Cut-out Measurements: 130mm / 5 1/8"                                                                                                                                                                                                                                                                                                                                                                                                                                                                                                                                                                                                                                                                                                                                                                                                                                                                                                                                                                                                                                                                                                                                                                                                                                                                                                                                                                                                                                                                                                       | Weight (lbs): 1.89                                                      |
| Cut-out Measurements: 130mm / 5 1/8"                                                                                                                                                                                                                                                                                                                                                                                                                                                                                                                                                                                                                                                                                                                                                                                                                                                                                                                                                                                                                                                                                                                                                                                                                                                                                                                                                                                                                                                                                                                                                                                                                                                              | LOD / PUS / FRO / FUP / KIA / POP / BLS / SPG / MEY / GOH / GUM / CHC , |
| ,                                                                                                                                                                                                                                                                                                                                                                                                                                                                                                                                                                                                                                                                                                                                                                                                                                                                                                                                                                                                                                                                                                                                                                                                                                                                                                                                                                                                                                                                                                                                                                                                                                                                                                 | Fixture Material: Aluminum Die Cast                                     |
| ELECTRICAL                                                                                                                                                                                                                                                                                                                                                                                                                                                                                                                                                                                                                                                                                                                                                                                                                                                                                                                                                                                                                                                                                                                                                                                                                                                                                                                                                                                                                                                                                                                                                                                                                                                                                        | Cut-out Measurements: 130mm / 5 1/8"                                    |
| ELECTRICAL                                                                                                                                                                                                                                                                                                                                                                                                                                                                                                                                                                                                                                                                                                                                                                                                                                                                                                                                                                                                                                                                                                                                                                                                                                                                                                                                                                                                                                                                                                                                                                                                                                                                                        | ELECTRICAL                                                              |
| Lamp Type: LED (Zhaga Standard)                                                                                                                                                                                                                                                                                                                                                                                                                                                                                                                                                                                                                                                                                                                                                                                                                                                                                                                                                                                                                                                                                                                                                                                                                                                                                                                                                                                                                                                                                                                                                                                                                                                                   | Lamp Type: LED (Zhaga Standard)                                         |

#### GENERAL Series: Bionic

| Series: Bioniq                                                                                                                                                                              |
|---------------------------------------------------------------------------------------------------------------------------------------------------------------------------------------------|
| Subseries: Bioniq Round Semi Adjustable                                                                                                                                                     |
| Brand: Prolicht                                                                                                                                                                             |
| Division: Architectural                                                                                                                                                                     |
| Mounting Type: Recessed                                                                                                                                                                     |
| Mounting Location: Ceiling                                                                                                                                                                  |
| Subcategory: Downlight                                                                                                                                                                      |
| PHYSICAL                                                                                                                                                                                    |
| Shape: Round                                                                                                                                                                                |
| Diameter (mm): 139                                                                                                                                                                          |
| Diameter (in): 5 <sup>1</sup> / <sub>2</sub>                                                                                                                                                |
| Height (mm): 137                                                                                                                                                                            |
| Height (in): 5 <sup>3</sup> / <sub>8</sub>                                                                                                                                                  |
| Ceiling Thickness (mm): 10 / 12.5 / 15                                                                                                                                                      |
| Ceiling Thickness (in): 3/8 or 1/2 or 9/16                                                                                                                                                  |
| Min. Recessing Depth (mm): 150                                                                                                                                                              |
| Min. Recessing Depth (in): 5 <sup>7</sup> / <sub>8</sub>                                                                                                                                    |
| Light Distribution: Adjustable / Downlight                                                                                                                                                  |
| Weight (kg): 0.856                                                                                                                                                                          |
| Weight (lbs): 1.89                                                                                                                                                                          |
| Fixture Finish: SSR / BKV / CWI / CRY / HAB / UFT / ITA / RUA / FTG / MYG /<br>LOD / PUS / FRO / FUP / KIA / POP / BLS / SPG / MEY / GOH / GUM / CHC /<br>COM / ABZ / JAG / OBR / MOS / ROR |
| Fixture Material: Aluminum Die Cast                                                                                                                                                         |
| Cut-out Measurements: 130mm / 5 1/8"                                                                                                                                                        |
| ELECTRICAL                                                                                                                                                                                  |
| Lamp Type: LED (Zhaga Standard)                                                                                                                                                             |

### GENERAL

| Series: Bioniq                                                              |
|-----------------------------------------------------------------------------|
| Subseries: Bioniq Round Wallwash                                            |
| Brand: Prolicht                                                             |
| Division: Architectural                                                     |
| Mounting Type: Recessed                                                     |
| Mounting Location: Ceiling                                                  |
| Subcategory: Downlight                                                      |
| PHYSICAL                                                                    |
| Shape: Round                                                                |
| Diameter (mm): 139                                                          |
| Diameter (in): $5\frac{1}{2}$                                               |
| Height (mm): 137                                                            |
| Height (in): 5 $\frac{3}{8}$                                                |
| Ceiling Thickness (mm): 10 / 12.5 / 15 / 25                                 |
| Ceiling Thickness (in): 3/8 or 1/2 or 9/16                                  |
| Min. Recessing Depth (mm): 150                                              |
| Min. Recessing Depth (in): 5 $\frac{7}{8}$                                  |
| Light Distribution: Adjustable / Asymmetric                                 |
| Weight (kg): 0.865                                                          |
| Weight (lbs): 1.9                                                           |
| Fixture Finish: SSR / BKV / CWI / CRY / HAB / UFT / ITA / RUA / FTG / MYG / |
| LOD / PUS / FRO / FUP / KIA / POP / BLS / SPG / MEY / GOH / GUM / CHC /     |
| COM / ABZ / JAG / OBR / MOS / ROR<br>Fixture Material: Aluminum Die Cast    |
| Cut-out Measurements: 130mm / 5 1/8"                                        |
|                                                                             |
| ELECTRICAL                                                                  |
| Lamp Type: LED (Zhaga Standard)                                             |
| Input Wattage (W): 28.6                                                     |
| Total Output Wattage (W): 26                                                |